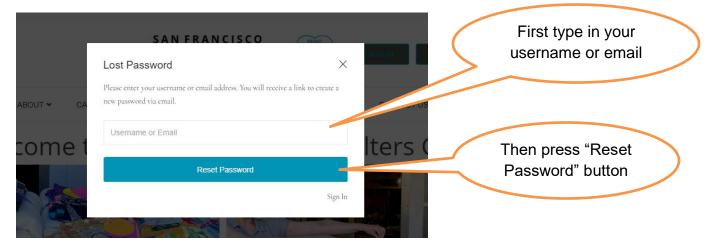

## **Teach Yourself Visually How to Reset Password**

Press [Login] button on website's home page to begin.

## Another window pops up: