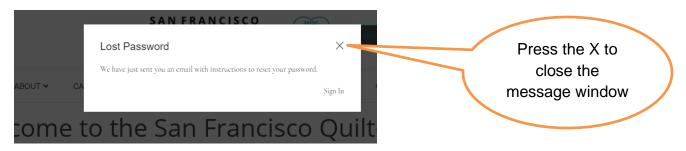

## **Teach Yourself Visually How to Reset Password**

Press [Login] button on website's home page to begin.

## Another window pops up:



## The last window to pop up confirms an email has been sent.



# In your personal email, you receive a password reset request from Membership:

|               | Si      | earch Inbox (Ctrl+E) | ,      |
|---------------|---------|----------------------|--------|
| ! 🗅 🔍 From    | Subject | Received 👻 Catego    | ries 🕅 |
|               |         |                      |        |
| A Date: Today |         |                      |        |

## **Open that email:**

|                 | Manhandrin annahandrin O. fa dhanna dhi ann                                  |              |   |
|-----------------|------------------------------------------------------------------------------|--------------|---|
| From:           | Membership <membership@sfquiltersguild.org></membership@sfquiltersguild.org> |              |   |
| To:             |